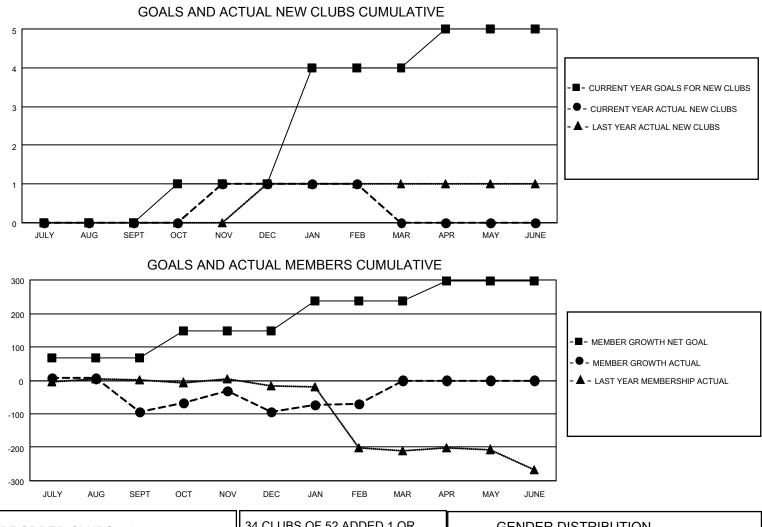

## LOCATION ZAMBIA

District 413

Results as of: 2/28/2022

| Clubs                 |               |           |               | Members               |                        |                         |                                                    |
|-----------------------|---------------|-----------|---------------|-----------------------|------------------------|-------------------------|----------------------------------------------------|
| RESULTS FOR 2021-2022 |               |           |               | RESULTS FOR 2021-2022 |                        |                         |                                                    |
| QUARTER               | NEW CLUB GOAL | NEW CLUBS | DROPPED CLUBS | QUARTER MEME          | BER GROWTH NET<br>GOAL | MEMBER GROWTH<br>ACTUAL | DROPPED<br>MEMBERS ACTUAL<br>(including transfers) |
| JULY/AUG/SEPT         | 0             | 0         | 6             | JULY/AUG/SEPT         | 68                     | 65                      | 113                                                |
| OCT/NOV/DEC           | 1             | 1         | 3             | OCT/NOV/DEC           | 80                     | 187                     | 123                                                |
| JAN/FEB/MAR           | 3             | 0         | 1             | JAN/FEB/MAR           | 90                     | 81                      | 27                                                 |
| APR/MAY/JUNE          | 1             | 0         | 0             | APR/MAY/JUNE          | 60                     | 0                       | 0                                                  |